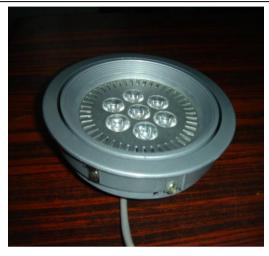

## **BINAY** Model QR111 PowerLED-based Recess-Mount Downlighter Module

BINAY's Model QR111 PowerLED Downlighter Module is a long-life and power-saving eco-friendly light unit, which effects 90% savings in energy over its halogen equivalent.

- Designed to replace 100-watt halogen bulb
- Wattage: 10 watts
- Power saving over halogen: 90%
- Life: 10-15 years

- The BINAY LED-QR111 can be inserted into any standard QR111 front plate of standard size, to architect's choice of finish and shape
- It has full swivel function and can be rotated in any direction