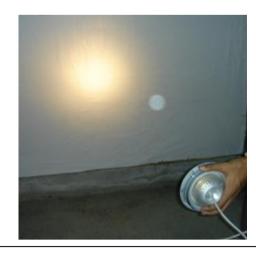

## **BINAY** Model QR111 PowerLED-based Recess-Mount Downlighter Module

BINAY's Model QR111 PowerLED Downlighter Module is a long-life and power-saving eco-friendly light unit, which effects 90% savings in energy over its halogen equivalent.

- Designed to replace 100-watt halogen bulb
- Wattage: 10 watts
- Power saving over halogen: 90%
- Life: 10-15 years

- The BINAY LED-QR111 can be inserted into any standard QR111 front plate of standard size, to architect's choice of finish and shape
- It has full swivel function and can be rotated in any direction

- Available in a range of colours:
  - Warm white (2700°K, 3000°K, 3500°K, 4500°K)
  - Also available in cool white (6500°K) and higher (for diamond jewelry showroom and similar 'white' applications)

**BINAY POWERLED QR111 MODULE** 