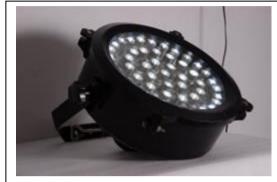

## binav PowerLED Flood/Search Light

BINAY's PowerLED Flood/Search Lights provide a long-life, low power solid-state solution for outdoor and indoor facade lighting and similar applications

The BINAY PowerLED white Flood Light / Search Light models have been essentially designed for the following applications:

- Housing: Die cast aluminium alloy LM24 in IP55 or IP65 protection
- Cover: Tempered protective toughened glass, 5mm thick, shock and impact resistant
- Finish: Epoxy, powder-coated
- Mounting: Wall/ceiling/roof/bay mounting, using built-in bracket
- LEDs: COB Power LEDs, InGaN flipchip or high conductivity vertical metal substrate Mvp LED chip with photon Injectors using phosphor converter in silicone medium. All Power LEDs are provided with lenses to provide focused light to various angles
- Colour: White 6500°K
- Illumination: 70 Lux or greater at 20 feet (for 49-L model)
- Burning-hours life: 100,000 hours; warranty of 5 years.

Being small and light, the Model 3618L can also be used as a handheld lighting unit.

BINAY 49-L PowerLED Flood/Search Light