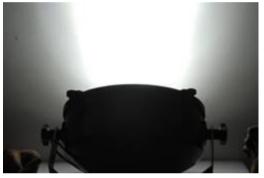

## binav PowerLED Flood/Search Light

BINAY's PowerLED Flood/Search Lights provide a long-life, low power solid-state solution for outdoor and indoor facade lighting and similar applications

The BINAY PowerLED white Flood Light / Search Light models have been essentially designed for the following applications:

- Housing: Die cast aluminium alloy LM24 in IP55 or IP65 protection
- Cover: Tempered protective toughened glass, 5mm thick, shock and impact resistant
- Finish: Epoxy, powder-coated
- Mounting: Wall/ceiling/roof/bay mounting, using built-in bracket
- LEDs: COB Power LEDs, InGaN flipchip or high conductivity vertical metal substrate Mvp LED chip with photon Injectors using phosphor converter in silicone medium. All Power LEDs are provided with lenses to provide focused light to various angles
- Colour: White 6500°K
- Illumination: 70 Lux or greater at 20 feet (for 49-L model)
- Burning-hours life: 100,000 hours; warranty of 5 years.